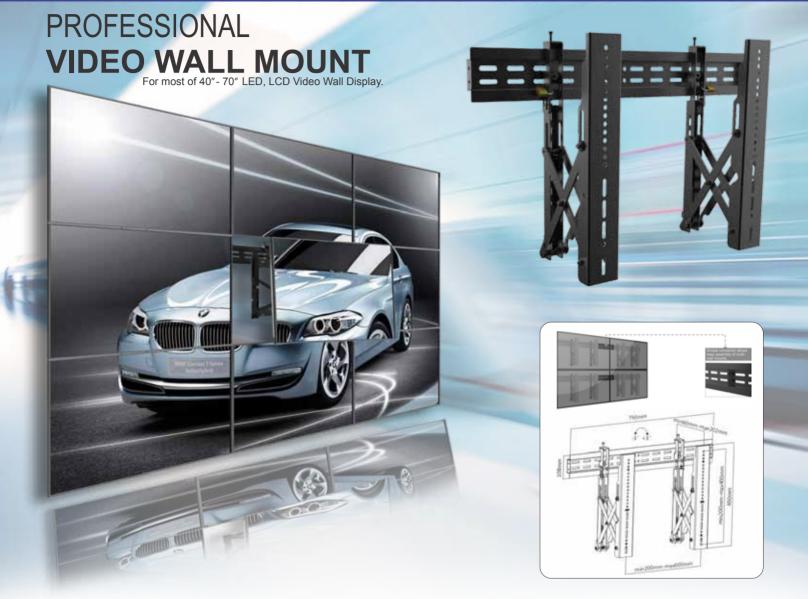

## **NEW PROUDCTS**

- · Professional video wall mount designed to offer the ultimate in versatility & universal compatibility with load capacity of 45kg/99lbs
- VESA 600x400 hole pattern, this mount extends out 202mm from wall by a press with pop-out.
- It is the perfect solution for public & commercial displays with anti-theft design.