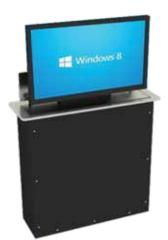

## **DISPLAY LIFT**

Table Top Electrical LCD Monitor Lift System

Automatic Opening & Closure Electrical control LCD Motorized Lift 15" to 17" & 19" to 21" inches Flexibility, Stability, Excellent Quake-Proof Performance. Can be control Through Control Panel or RS-232.