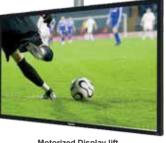

## Motorized Hydraulic TV / Display lift.

- Excellent for heavier televisions or where ceiling space is not restricted,
- Tv/Display Lift that suits most of the sizes from 32"- 65" inches.
- It Consists of the complete accessories required for installation including remote.

Motorized Display lift.