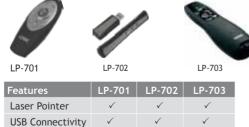

#### **Presenter**

LOGIC wireless presenter is a great tool for PowerPoint presentations. It's USB plug and play system is easy for connectivity. The LOGIC wireless presenter with Red Laser, puts you in control of your presentation and your audience. Conveniently portable and easy-to-use, it allows you to focus on what matters most-your presentation. The presenter remote is ergonomically styled to fit comfortably in your palm.