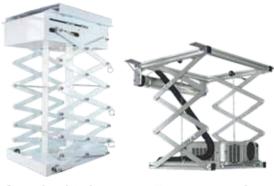

# **Motorised Projector Lifts**

| Model     | Material | C Manager | Length                   |                          |                          |                          |  |  |  |
|-----------|----------|-----------|--------------------------|--------------------------|--------------------------|--------------------------|--|--|--|
|           |          |           | 1000                     | 1500                     | 2000                     | 3000                     |  |  |  |
| Standard  | Steel    | _         | ✓                        | ✓                        | ✓                        | ✓                        |  |  |  |
|           |          |           | Load 15kg<br>360x330x190 | Load 15kg<br>360x330x220 | Load 15kg<br>360x330x250 | Load 15kg<br>360x330x280 |  |  |  |
| Executive | Alumn    | ✓         | ✓                        | ✓                        | ✓                        | ✓                        |  |  |  |
|           |          |           | Load 15kg<br>576x550x160 | Load 15kg<br>576x550x190 | Load 15kg<br>576x550x220 | Load 15kg<br>576x550x280 |  |  |  |

<sup>\*</sup> Dimension: W x D X H

Standard Lift

**Executive Lift** 