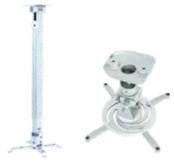

## **Universal Projector Mounts**

| Standard  | Executive |
|-----------|-----------|
| Stallualu | LXCCULIVE |

| Model     | Material | Holding load Max | Length  |           |         |         |         |
|-----------|----------|------------------|---------|-----------|---------|---------|---------|
|           |          |                  | 1 X 2ft | 1.5 X 3ft | 2 X 4ft | 3 X 6ft | 4 X 8ft |
| Standard  | Aluminum | 10 kg            | ✓       | <b>√</b>  | ✓       | ✓       | _       |
| Executive | Aluminum | 12 kg            | ✓       | ✓         | ✓       | ✓       | ✓       |