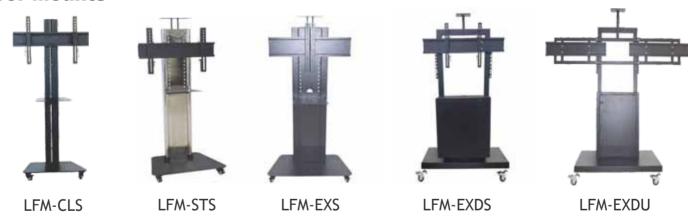

0                     | 2000                     | 3000                     |  |  |  |
| Standard  | Steel    | _         | ✓                        | ✓                        | ✓                        | ✓                        |  |  |  |
|           |          |           | Load 15kg<br>360x330x190 | Load 15kg<br>360x330x220 | Load 15kg<br>360x330x250 | Load 15kg<br>360x330x280 |  |  |  |
| Executive | Alumn    | ✓         | ✓                        | ✓                        | ✓                        | ✓                        |  |  |  |
|           |          |           | Load 15kg<br>576x550x160 | Load 15kg<br>576x550x190 | Load 15kg<br>576x550x220 | Load 15kg<br>576x550x280 |  |  |  |

<sup>\*</sup> Dimension: W x D X H



Standard Lift

**Executive Lift** 

### **Floor Mounts**



#### **Presenter**

LOGIC wireless presenter is a great tool for PowerPoint presentations. It's USB plug and play system is easy for connectivity. The LOGIC wireless presenter with Red Laser, puts you in control of your presentation and your audience. Conveniently portable and easy-to-use, it allows you to focus on what matters most-your presentation. The presenter remote is ergonomically styled to fit comfortably in your palm.





#### **Interface Converters & Extenders**







HDMI Extender



USB Extender