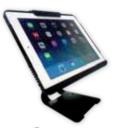

# I Pad Docking Station / Universal Table Lock

- White
- \* Anti-theft security device for your ipad
- \* Compatible with ipad, ipad 1, ipad 2, ipad 3, ipad 4 & ipad air
- \* Compatible for tablet from 7" to 10" in max. thickness 12mm.
- \* Available with various cable locking solutions