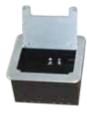

# **LAUNCH 2014**



# LOGIC

# I Pad Docking Station / Universal Table Lock



- White
- \* Anti-theft security device for your ipad
- \* Compatible with ipad, ipad 1, ipad 2, ipad 3, ipad 4 & ipad air
- \* Compatible for tablet from 7" to 10" in max. thickness 12mm.
- \* Available with various cable locking solutions





# **Tilting Wall Mounts**





Standard



Executive

| Model                | Classic | Standard | Executive |
|----------------------|---------|----------|-----------|
| Max Load             | 30kg    | 40kg     | 50kg      |
| Suitable for Display | 22"/42" | 22"/42"  | 32"/60"   |

### Cable Cubby



LC-701



LC-702



LC-703

### **Splitters**

We offer wide range of splitter in VGA as well as in HDMI where signals can be splitt automatically.



VGA + AUDIO Splitter 1:4, 1:8 1HDMI 1:4





## Switchers

We offer wide range of switchers in VGA as well as in HDMI where signals can be switch automatically.



VGA + AUDIO Switcher 1:4, 1:8 4:4 Matrix Switcher



HDMI Switcher 4:1 4:2 Matrix Switcher

www.logicav.in