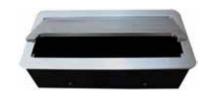

# **LAUNCH 2014**



# LOGIC

# I Pad Docking Station / Universal Table Lock



- White
- \* Anti-theft security device for your ipad
- \* Compatible with ipad, ipad 1, ipad 2, ipad 3, ipad 4 & ipad air
- \* Compatible for tablet from 7" to 10" in max. thickness 12mm.
- \* Available with various cable locking solutions





# **Tilting Wall Mounts**





Standard



Executive

| Model                | Classic | Standard | Executive |
|----------------------|---------|----------|-----------|
| Max Load             | 30kg    | 40kg     | 50kg      |
| Suitable for Display | 22"/42" | 22"/42"  | 32"/60"   |

### Cable Cubby



LC-701



LC-702



LC-703

### **Splitters**

We offer wide range of splitter in VGA as well as in HDMI where signals can be splitt automatically.



VGA + AUDIO Splitter 1:4, 1:8 1HDMI 1:4





## Switchers

We offer wide range of switchers in VGA as well as in HDMI where signals can be switch automatically.



VGA + AUDIO Switcher 1:4, 1:8 4:4 Matrix Switcher



HDMI Switcher 4:1 4:2 Matrix Switcher

www.logicav.in