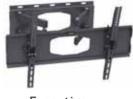

# **Tilting Wall Mounts**

Standard

Executive

| Model                | Classic | Standard | Executive |
|----------------------|---------|----------|-----------|
| Max Load             | 30kg    | 40kg     | 50kg      |
| Suitable for Display | 22"/42" | 22"/42"  | 32"/60"   |