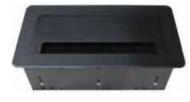

# **LAUNCH 2014**



# LOGIC

# I Pad Docking Station / Universal Table Lock



- White
- \* Anti-theft security device for your ipad
- \* Compatible with ipad, ipad 1, ipad 2, ipad 3, ipad 4 & ipad air
- \* Compatible for tablet from 7" to 10" in max. thickness 12mm.
- \* Available with various cable locking solutions





# **Tilting Wall Mounts**





Standard



Executive

| Model                | Classic | Standard | Executive |
|----------------------|---------|----------|-----------|
| Max Load             | 30kg    | 40kg     | 50kg      |
| Suitable for Display | 22"/42" | 22"/42"  | 32"/60"   |

### Cable Cubby



LC-701



LC-702



LC-703

### **Splitters**

We offer wide range of splitter in VGA as well as in HDMI where signals can be splitt automatically.



VGA + AUDIO Splitter 1:4, 1:8 1HDMI 1:4





## Switchers

We offer wide range of switchers in VGA as well as in HDMI where signals can be switch automatically.



VGA + AUDIO Switcher 1:4, 1:8 4:4 Matrix Switcher



HDMI Switcher 4:1 4:2 Matrix Switcher

www.logicav.in