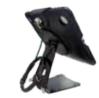

# I Pad Docking Station / Universal Table Lock

- White
- \* Anti-theft security device for your ipad
- \* Compatible with ipad, ipad 1, ipad 2, ipad 3, ipad 4 & ipad air
- \* Compatible for tablet from 7" to 10" in max. thickness 12mm.
- \* Available with various cable locking solutions