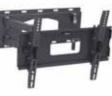

# **Tilting Wall Mounts**

Standard

Executive

| Model                | Classic | Standard | Executive |
|----------------------|---------|----------|-----------|
| Max Load             | 30kg    | 40kg     | 50kg      |
| Suitable for Display | 22"/42" | 22"/42"  | 32"/60"   |