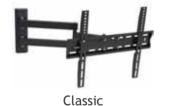

# **Tilting Wall Mounts**

Standard

Executive

| Model                | Classic | Standard | Executive |
|----------------------|---------|----------|-----------|
| Max Load             | 30kg    | 40kg     | 50kg      |
| Suitable for Display | 22"/42" | 22"/42"  | 32"/60"   |